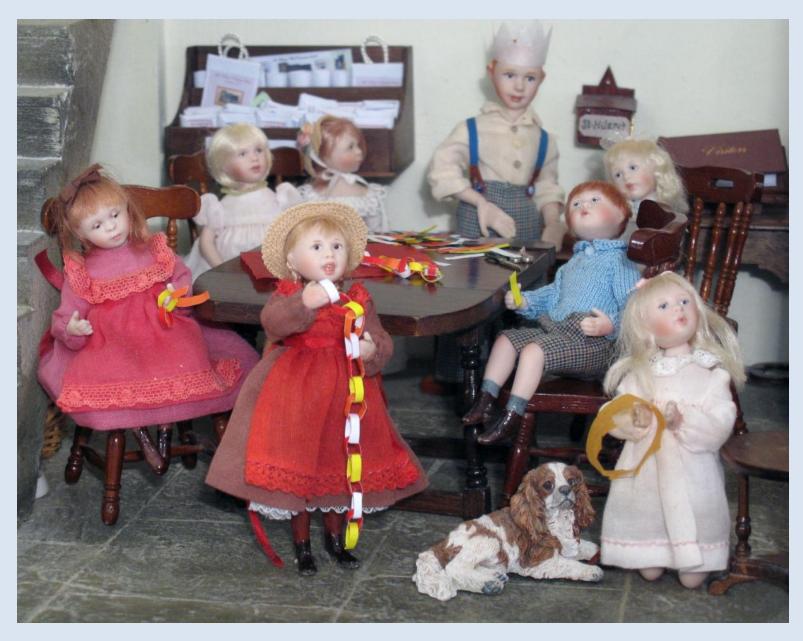

The children are making yellow, red, orange and white paper chains to decorate the church for the celebration of the birthday of the church at Pentecost.

| Monday                    | Tuesday | Wednesday | Thursday | Friday | Saturday | Sunday               |
|---------------------------|---------|-----------|----------|--------|----------|----------------------|
|                           |         | 1         | 2        |        |          |                      |
| 3<br>May Day              | 4       | 5         | 6        | 7      | 8        | 9                    |
| 10                        | 11      | 12        | 13       | 14     | 15       | 16                   |
| 17                        | 18      | 19        | 20       | 21     | 22       | 23<br>Pentecost      |
| 24                        | 25      | 26        | 27       | 28     | 29       | 30<br>Trinity Sunday |
| 31<br>Spring Bank Holiday |         |           |          |        |          |                      |