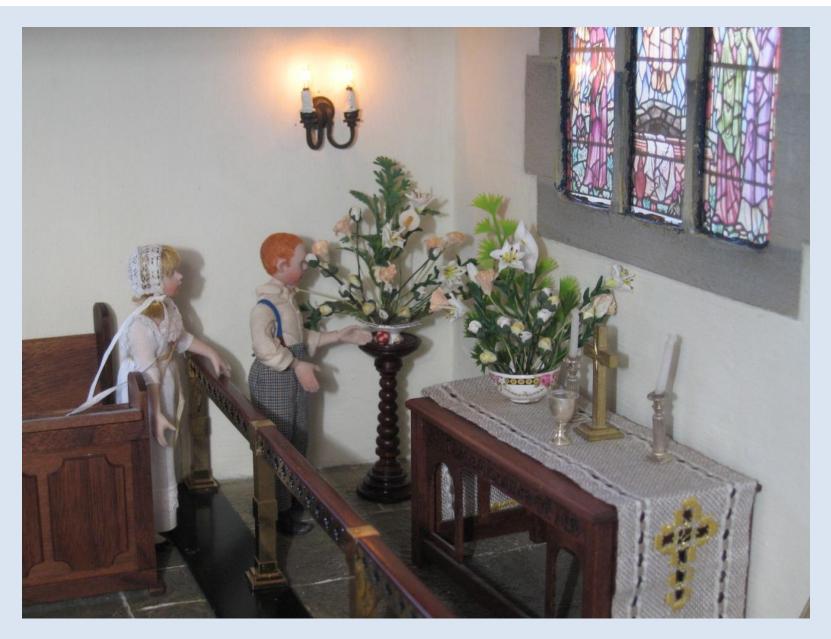

Alice and Ambrose admire the Easter flowers and especially the beautiful white Easter lilies on the altar and in the sanctuary.