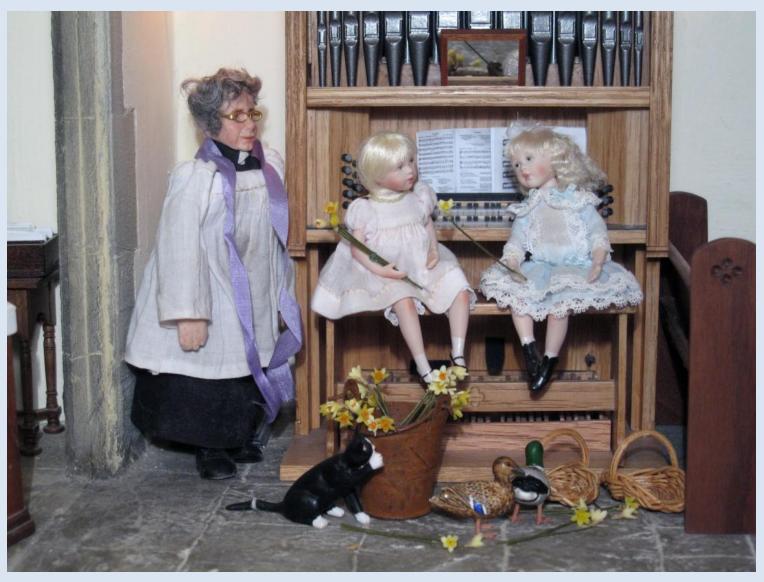

Oh dear! Phoebe and Emily are not doing very well here are they? They are supposed to be gathering the daffodils into bunches to give to the ladies on Mothering Sunday! Tinker together with Esme and Ernest the local ducks are TRYING to help them whilst Rev Ken supervises!