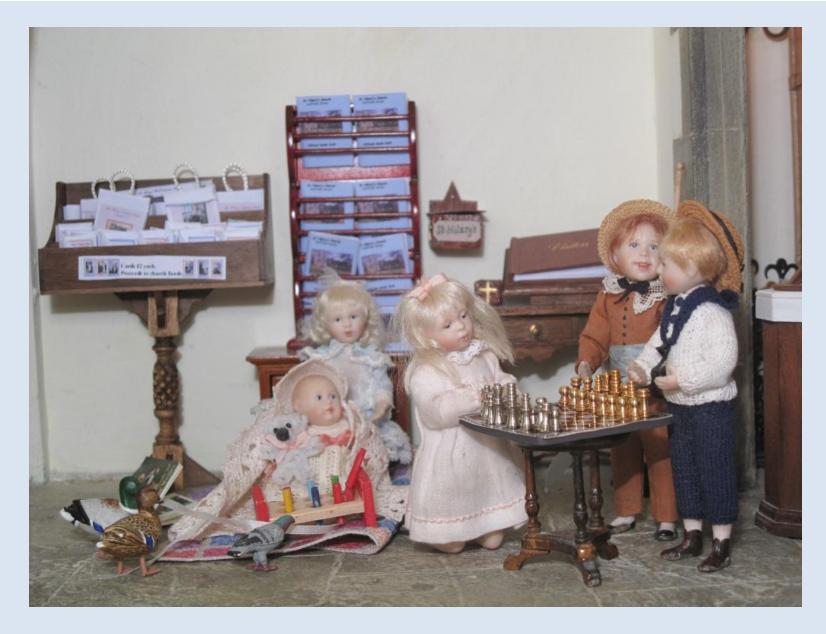

Tom has challenged Priscilla Jane to a game of chess! Emily prefers to baby sit little Clarissa instead.....she HATES chess!