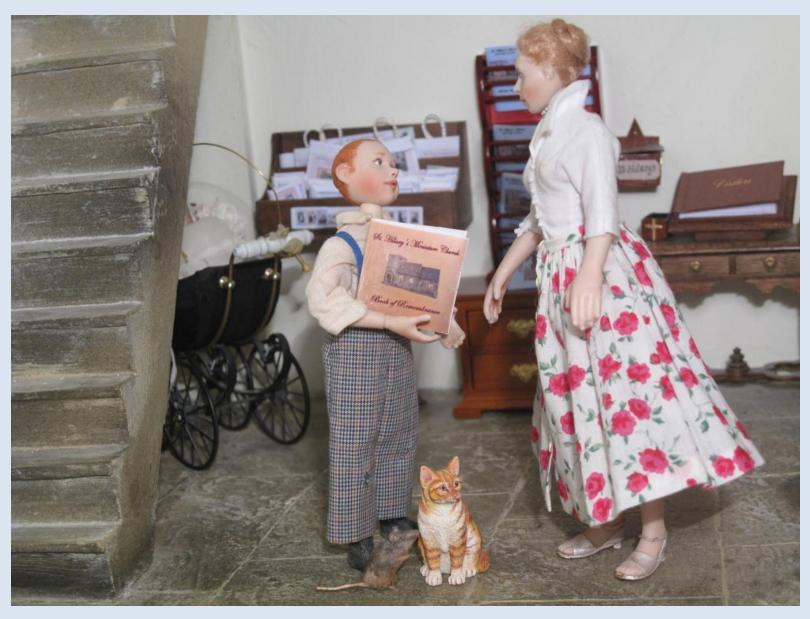

Ambrose brings the church's Book of Remembrance to church for an All Souls Day service where all who have died during the last year are remembered by name.