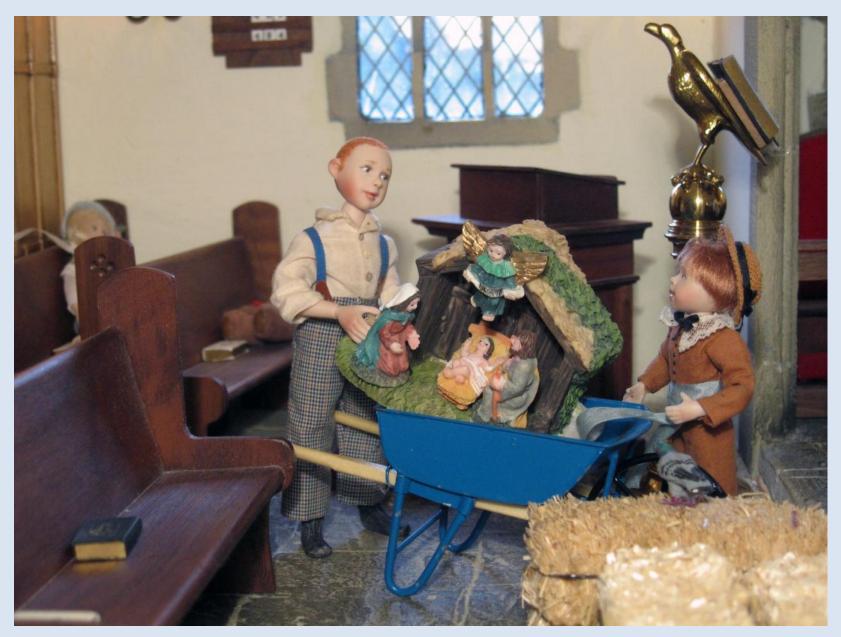

Ambrose is bringing the church nativity scene into church for the Christmas celebrations. He and his father look after it for the vicar on their farm during the year.