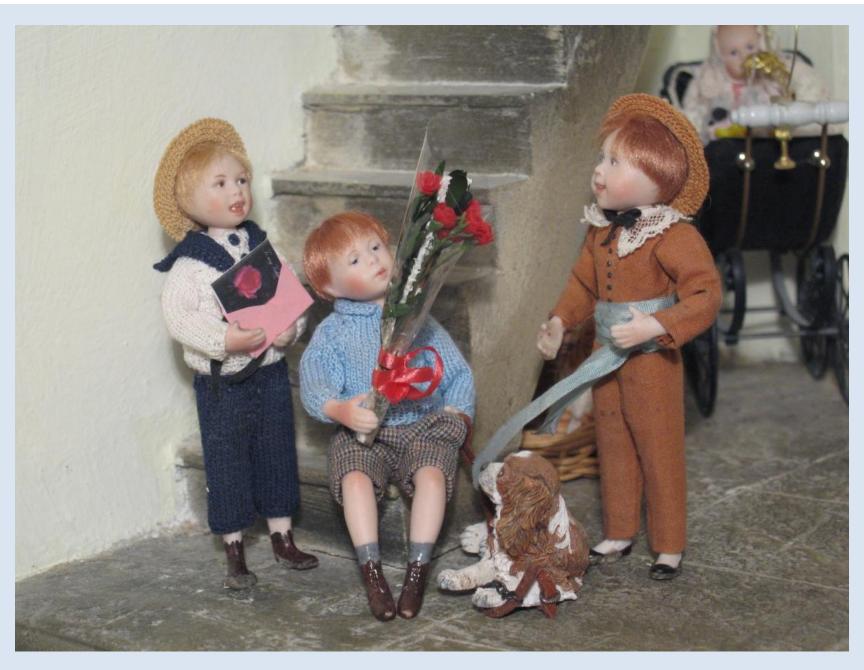

Robert Alexander has brought a most beautiful bouquet of roses on Valentine's Day......and can you believe the children bought them to give to the vicar as they feel sorry for him now he lives on his own after his wife died. Tom also has brought a card for someone too.....we wonder who it is?!