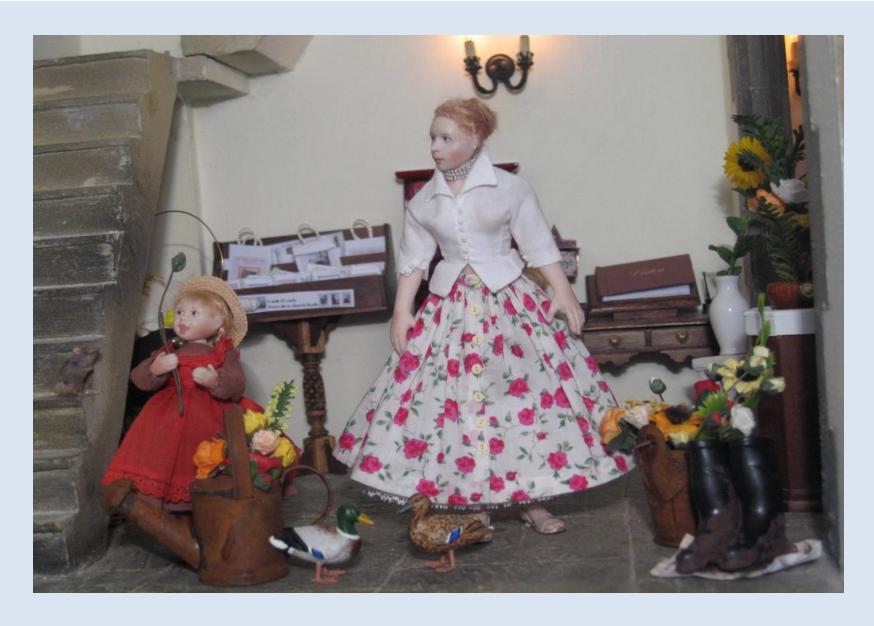

Adele is remembering dear Ernie, the now departed churchyard gardener, as she arranges flowers in his old rusty watering can for the flower and music festival. Ernie's muddy boots are here as is his old rusty bucket which has flowers in too!