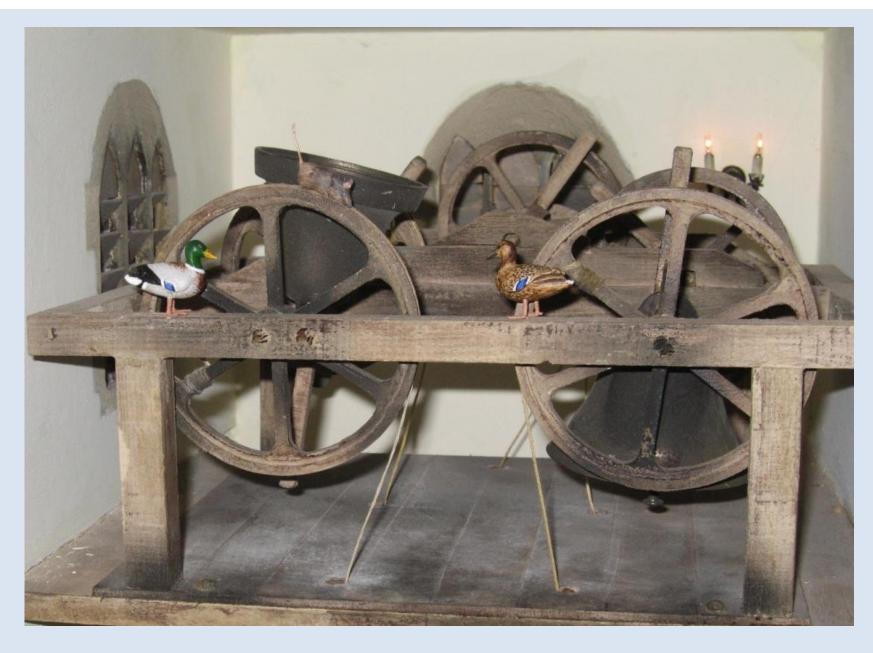

# St. Hilary's Miniature Church Calendar 2010

www.miniaturechurch.co.uk

© Sarah Jane Price, December 2009

Printing free for non-commercial use only

The children are ringing in the New Year on the church bells......Sepp the rat better watch out....she may fall off.....Esme and Ernest are having fun watching Sepp running around the bell wheels!