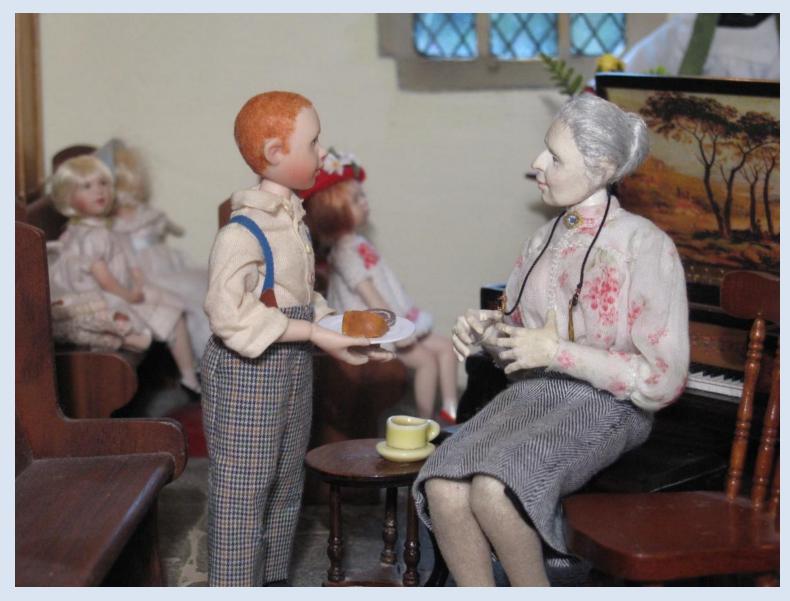

Ambrose offers Miss Enid, the new church organist, some cakes and tea after she has played the spinet so well at the Summer Flower and Music Festival!