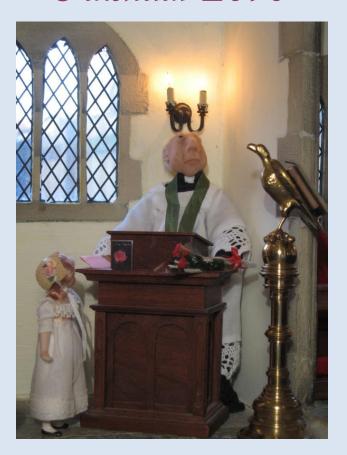

Alice and Ambrose admire the Easter flowers and especially the beautiful white Easter lilies on the altar and in the sanctuary.