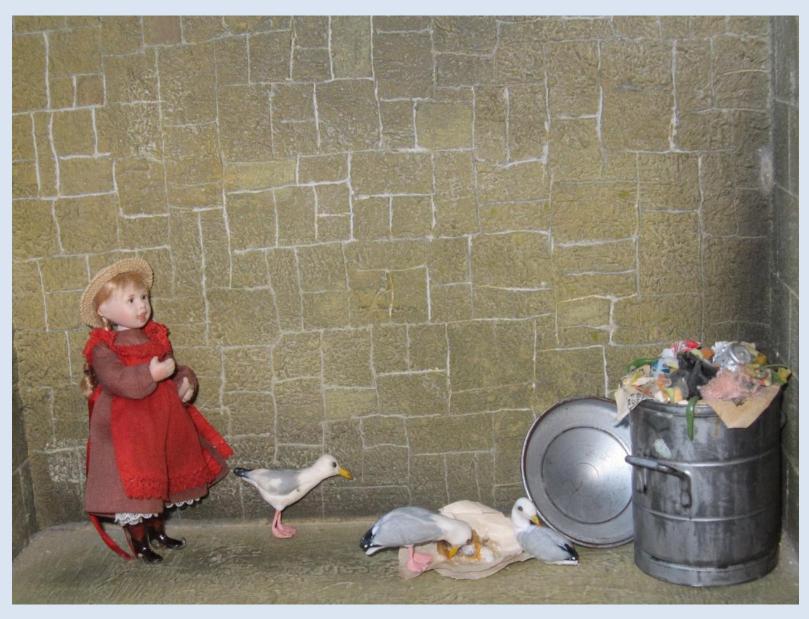

It is the church's Harvest Festival today but look who Adele finds raiding the church bin?!!! Homer forgot to put the lid on when he threw away his partly finished fish and chips! Oh dear.....HE will not be popular with the vicar this morning!